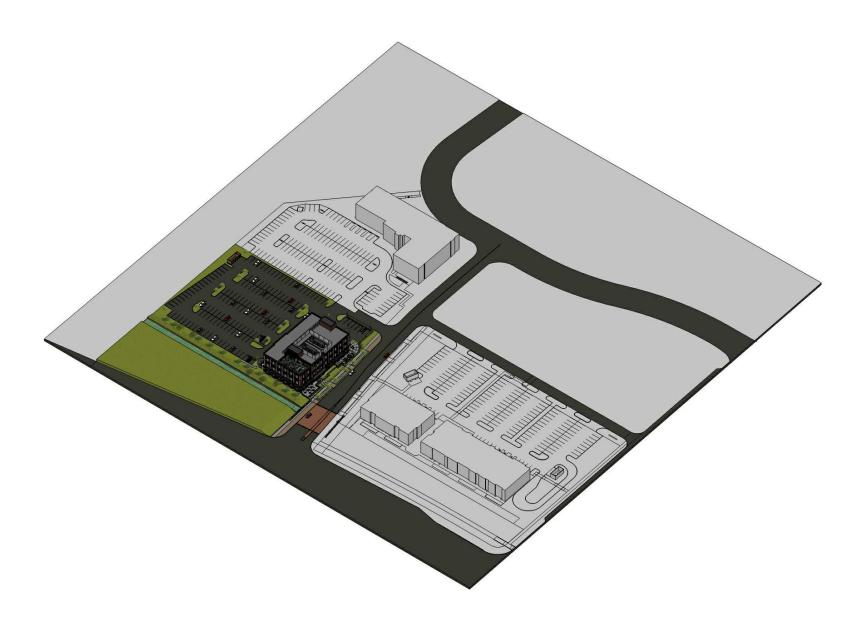

.00/SF NNN (Retail)BUILDING SIZE:40,000 SFSF AVAILABLE:5,000 - 40,000 SFLOTS SIZE:3.447 AcresYEAR BUILT:Spring/Summer 2022PARKING:Ample, Onsite Park



FOR LEASE | OFFICE/RETAIL

## PROPERTY HIGHLIGHTS



This for-lease opportunity is highlighted by a number of factors including prime location, brand new, Class-A construction, and **ownership opportunities available.** 

- Class-A, +/- 40,000 SF Mixed-Use Office/Retail Building
- Three (3) Stories
- Asking Base Rate: \$20.00/SF NNN
- Estimated Operating Expenses: \$8.00/SF
- Exterior building signage for full floor users
- Ample parking
- Ownership opportunities available
- Walkable to CMax Cota Bus Line (Cleveland Avenue and Polaris Parkway)
- Anticipated completion Spring/Summer 2022





FOR LEASE | OFFICE/RETAIL

# **3D SITE PLAN**





# PROPERTY RENDERINGS











# **BUSINESS OVERVIEW MAP**





# MARKET OVERVIEW MAP





# **DEMOGRAPHICS**





Median Net Worth

\$75,000 - \$99,999

\$200,000+

\$100,000 - \$149,999

\$150,000 - \$199,999

15.9%

24.2%

12.2%

11.6%

+1.4%

+5.3%

-1.3%

-7.1%

Median Household

Income

Per Capita Income



### **CONFIDENTIALITY & DISCLAIMER**

All materials and information received or derived from Elford Realty, its directors, officers, agents, advisors, affiliates and/or any third party sources are provided without representation or warranty as to completeness, veracity, or accuracy, condition of the property, compliance or lack of compliance with applicable governmental requirements, developability or suitability, financial performance of the property, projected financial perf