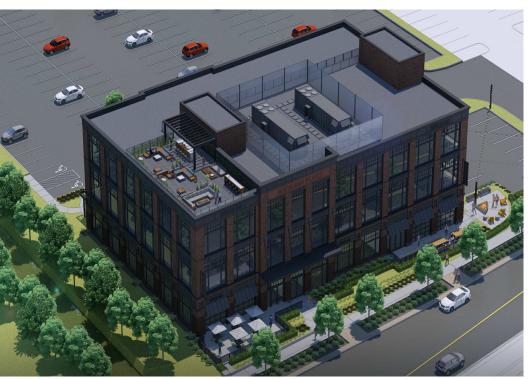

SIZE:40,000 SFSF AVAILABLE:5,000 - 40,000 SFLOTS SIZE:3.447 AcresYEAR BUILT:Spring/Summer 2022PARKING:Ample, Onsite Park



FOR LEASE | OFFICE/RETAIL

## PROPERTY HIGHLIGHTS



This for-lease opportunity is highlighted by a number of factors including prime location, brand new, Class-A construction, and **ownership opportunities available.** 

- Class-A, +/- 40,000 SF Mixed-Use Office/Retail Building
- Three (3) Stories
- Asking Base Rate: \$20.00/SF NNN
- Estimated Operating Expenses: \$8.00/SF
- Exterior building signage for full floor users
- Ample parking
- Ownership opportunities available
- Walkable to CMax Cota Bus Line (Cleveland Avenue and Polaris Parkway)
- Anticipated completion Spring/Summer 2022





FOR LEASE | OFFICE/RETAIL

# **3D SITE PLAN**





# PROPERTY RENDERINGS











# **BUSINESS OVERVIEW MAP**





# MARKET OVERVIEW MAP





# **DEMOGRAPHICS**





Median Net Worth

\$75,000 - \$99,999

\$200,000+

\$100,000 - \$149,999

\$150,000 - \$199,999

15.9%

24.2%

12.2%

11.6%

+1.4%

+5.3%

-1.3%

-7.1%

Median Household

Income

Per Capita Income



### **CONFIDENTIALITY & DISCLAIMER**

All materials and information received or derived from Elford Realty, its directors, officers, agents, advisors, affiliates and/or any third party sources are provided without representation or warranty as to completeness, veracity, or accuracy, condition of the property, compliance or lack of compliance with applicable governmental requirements, developability or suitability, financial performance of the property, projected financial performance of the property for