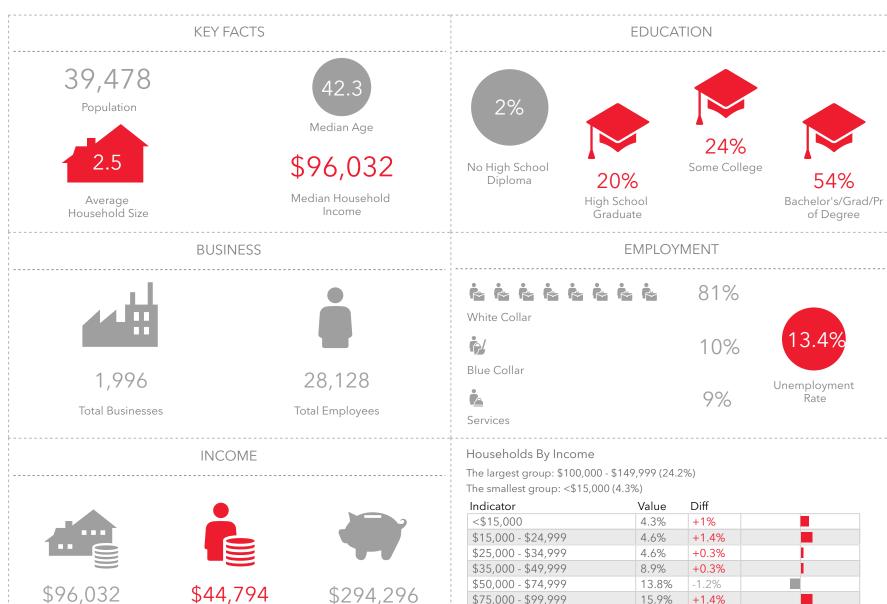

# **DEMOGRAPHICS**

Median Net Worth

\$75,000 - \$99,999

\$200,000+

\$100,000 - \$149,999

\$150,000 - \$199,999

15.9%

24.2%

12.2%

11.6%

+1.4%

+5.3%

-1.3%

-7.1%

Median Household

Income

Per Capita Income