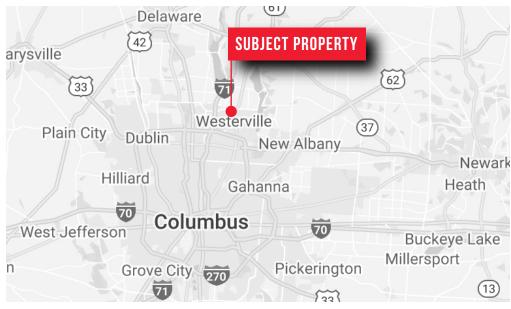

# **EXECUTIVE SUMMARY**



Elford Realty, LLC is pleased to present this proposed new, mixed-use office/retail building on Meridian Way in Westerville, Ohio. This planned +/- 40,000 SF, 3-story building is located in the heart of new development, situated along well traveled Polaris Parkway. The building is within walking distance to a variety of retail and restaurants, and will have first floor retail space of its own that will provide exciting opportunities for additional amenities. The developer, Trivium Development, has been successful in the submarket having built on the corner of Polaris Parkway and Cleveland Avenue (Starbucks, Bru Burger, Local Cantina) in 2019. This neighboring development will be unique and offer efficient floor plans, high ceilings and quality finishes.



# PROPERTY SUMMARYLOCATION:Meridian Way | Westerville, OHRENTAL RATE:\$20.00/SF NNN (Office) | \$25.00/SF NNN (Retail)BUILDING SIZE:40,000 SFSF AVAILABLE:5,000 - 40,000 SFLOTS SIZE:3.447 AcresYEAR BUILT:Spring/Summer 2022PARKING:Ample, Onsite Park



FOR LEASE | OFFICE/RETAIL

## PROPERTY HIGHLIGHTS



This for-lease opportunity is highlighted by a number of factors including prime location, brand new, Class-A construction, and **ownership opportunities available.** 

- Class-A, +/- 40,000 SF Mixed-Use Office/Retail Building
- Three (3) Stories
- Asking Base Rate: \$20.00/SF NNN
- Estimated Operating Expenses: \$8.00/SF
- Exterior building signage for full floor users
- Ample parking
- Ownership opportunities available
- Walkable to CMax Cota Bus Line (Cleveland Avenue and Polaris Parkwa