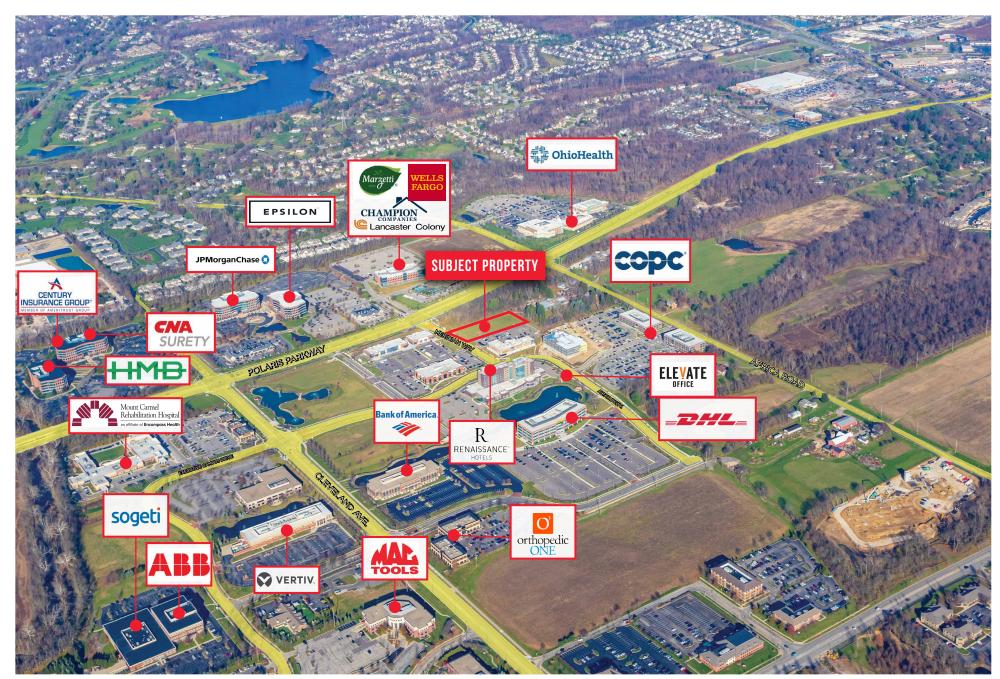

000 SFLOTS SIZE:3.447 AcresYEAR BUILT:Spring/Summer 2022PARKING:Ample, Onsite Park



FOR LEASE | OFFICE/RETAIL

## PROPERTY HIGHLIGHTS



This for-lease opportunity is highlighted by a number of factors including prime location, brand new, Class-A construction, and **ownership opportunities available.** 

- Class-A, +/- 40,000 SF Mixed-Use Office/Retail Building
- Three (3) Stories
- Asking Base Rate: \$20.00/SF NNN
- Estimated Operating Expenses: \$8.00/SF
- Exterior building signage for full floor users
- Ample parking
- Ownership opportunities available
- Walkable to CMax Cota Bus Line (Cleveland Avenue and Polaris Parkway)
- Anticipated completion Spring/Summer 2022





FOR LEASE | OFFICE/RETAIL

# **3D SITE PLAN**





# PROPERTY RENDERINGS











# **BUSINESS OVERVIEW MAP**





# MARKET OVERVIEW MAP





# **DEMOGRAPHICS**





Median Net Worth

\$75,000 - \$99,999

\$200,000+

\$100,000 - \$149,999

\$150,000 - \$199,999

15.9%

24.2%

12.2%

11.6%

+1.4%

+5.3%

-1.3%

-7.1%

Median Household

Income

Per Capita Income



### **CONFIDENTIALITY & DISCLAIMER**

All materials and information received or derived from Elford Realty, its directors, officers, agents, advisors, affiliates and/or any third party sources are provided without representation or warranty as to completeness, veracity, or accuracy, condition of the property, compliance or lack of compliance with applicable governmental requirements, developability or suitability, financial performance of the property, projected financial performance of the property for any party's intended use or any and al