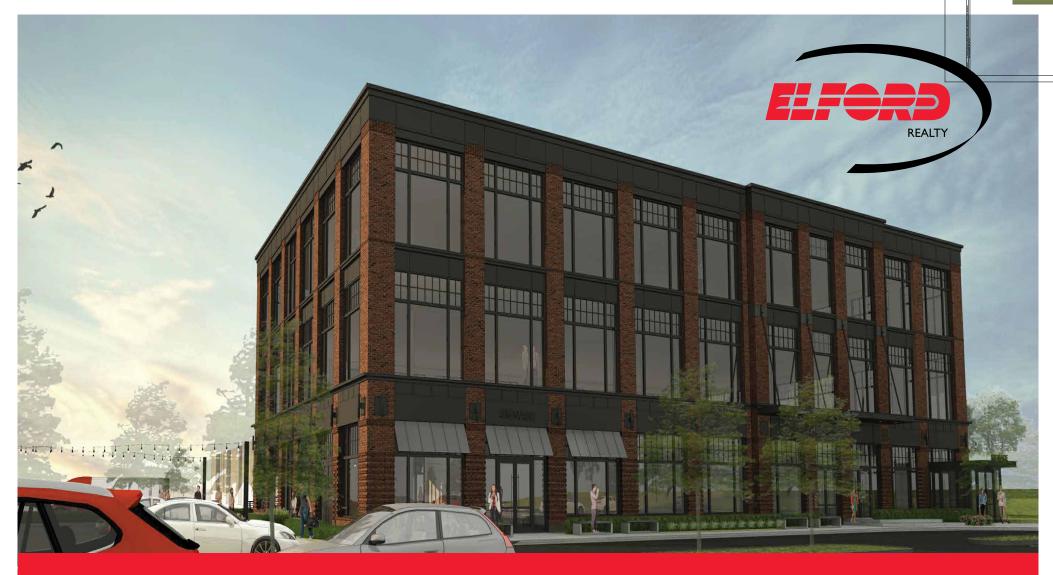

# **EXECUTIVE SUMMARY**

Elford Realty, LLC is pleased to present this proposed new, mixed-use office/retail building on Meridian Way in Westerville, Ohio. This planned +/- 40,000 SF, 3-story building is located in the heart of new development, situated along well traveled Polaris Parkway. The building is within walking distance to a variety of retail and restaurants, and will have first floor retail space of its own that will provide exciting opportunities for additional amenities. The developer, Trivium Development, has been successful in the submarket having built on the corner of Polaris Parkway and Cleveland Avenue (Starbucks, Bru Burger, Local Cantina) in 2019. This neighboring development will be unique and offer efficient floor plans, high ceilings and quality finishes.

# PROPERTY RENDERINGS