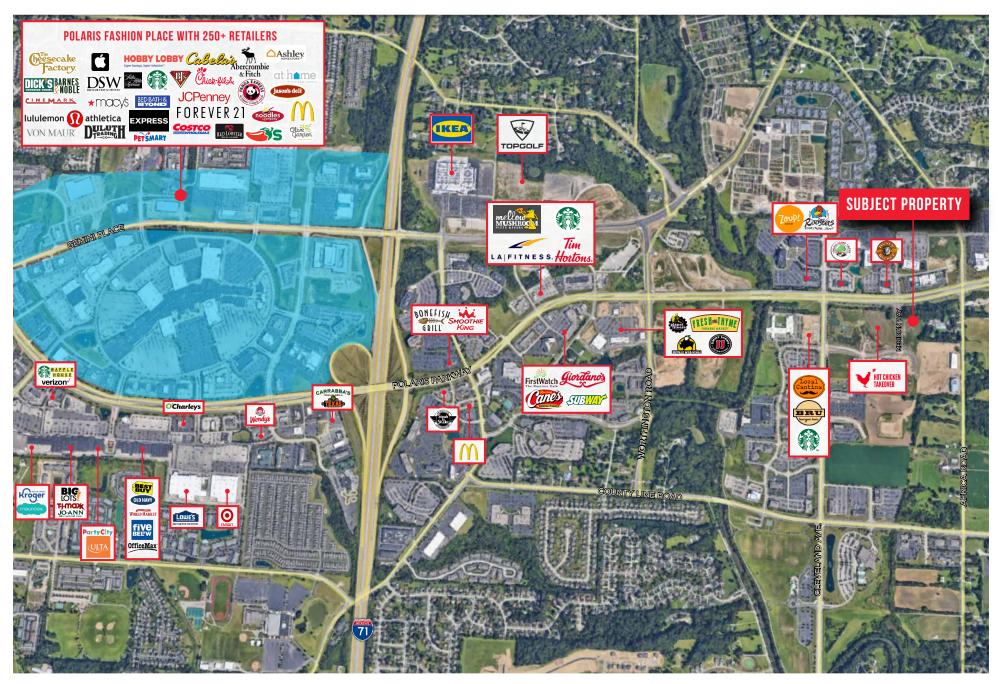

YEAR BUILT:Spring/Summer 2022PARKING:Ample, Onsite Park



FOR LEASE | OFFICE/RETAIL

## PROPERTY HIGHLIGHTS



This for-lease opportunity is highlighted by a number of factors including prime location, brand new, Class-A construction, and **ownership opportunities available.** 

- Class-A, +/- 40,000 SF Mixed-Use Office/Retail Building
- Three (3) Stories
- Asking Base Rate: \$20.00/SF NNN
- Estimated Operating Expenses: \$8.00/SF
- Exterior building signage for full floor users
- Ample parking
- Ownership opportunities available
- Walkable to CMax Cota Bus Line (Cleveland Avenue and Polaris Parkway)
- Anticipated completion Spring/Summer 2022





FOR LEASE | OFFICE/RETAIL

# **3D SITE PLAN**





# PROPERTY RENDERINGS











# **BUSINESS OVERVIEW MAP**





# MARKET OVERVIEW MAP





# **DEMOGRAPHICS**





Median Net Worth

\$75,000 - \$99,999

\$200,000+

\$100,000 - \$149,999

\$150,000 - \$199,999

15.9%

24.2%

12.2%

11.6%

+1.4%

+5.3%

-1.3%

-7.1%

Median Household

Income

Per Capita Income



### **CONFIDENTIALITY & DISCLAIMER**

All materials and information received or derived from Elford Realty, its directors, officers, agents, advisors, affiliates and/or any third party sources are provided without representation or warranty as to completeness, veracity, or accuracy, condition of the property, compliance or lack of compliance with applicable governmental requirements, developability or suitability, financial performance of the property, projected financial performance of the property for any party's intended use or any and all other matters.

Neither E